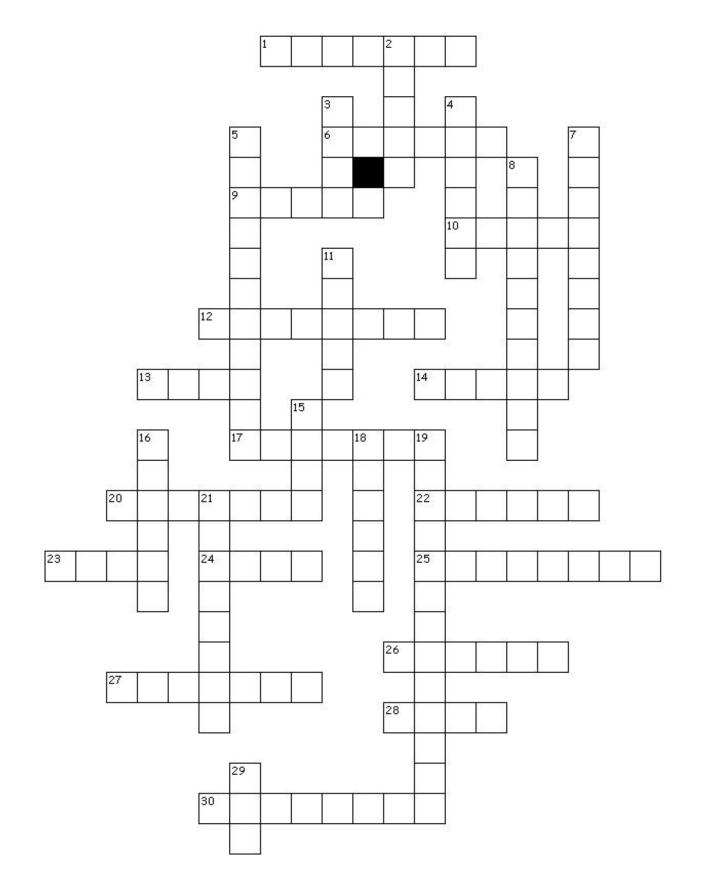

## Honors Greek Myths Study Questions

Across 1. The mother of Persephone 6. The ferryman who Orpheus entranced with his music 9. King of Crete 10. The color of Hades' throne 12. A famous Greek inventor 13. This jealous goddess cursed Echo 14. Vultures ate this organ as Prometheus was chained to a rock 17. Place in the underworld where the "happy dead" reside in the daffodil fields 20. She attempted to hang herself; full of too much pride 22. The women of this area were said to have killed Orpheus 23. Prometheus gave this gift to mankind 24. This was the first item to be changed by King Midas 25. This monster was found in the labyrinth of King Minos 26. This god is liked least by King Midas 27. This was the name of the town which had the temple for Demeter 28. Instrument used in weaving 30. He can be found in this place of punishment as he attempts to stretch to get a drink of water Down 2. Prometheus was this type of god 3. The remains of her is found in mountain caves 4. Midas was cursed with this type of ears 5. A deep red fruit with many seeds; the food of the underworld 7. This nymph died on her bridal day due to a snake bite 8. He defied Zeus and helped mankind 11. A famous river in Sicily where Hades captured his famous bride 15. The instrument that Orpheus played 16. The messenger god sent by Zeus to tell Hades to release Persephone 18. He ignored his father's warning and flew too high 19. Term used to describe a physical change 21. Three-headed guard dog 29. This was used to glue feathers to Icarus' shoulders